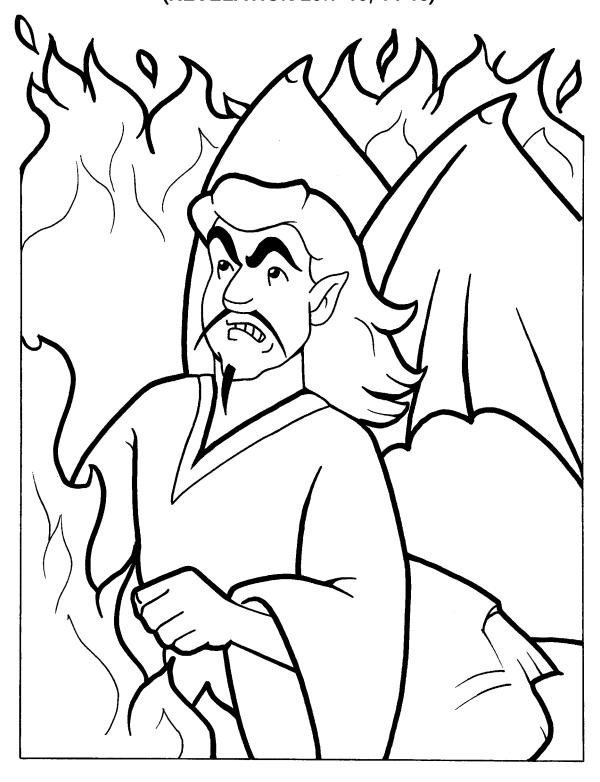

## 320. THE LAKE OF FIRE (REVELATION 20:7-10, 14-15)

"And the devil that deceived them was cast into the lake of fire and brimstone, where the beast and the false prophet *are*, and shall be tormented day and night for ever and ever."

**REVELATION 20:10** 

(REVELATION 20:7-10, 14-15)